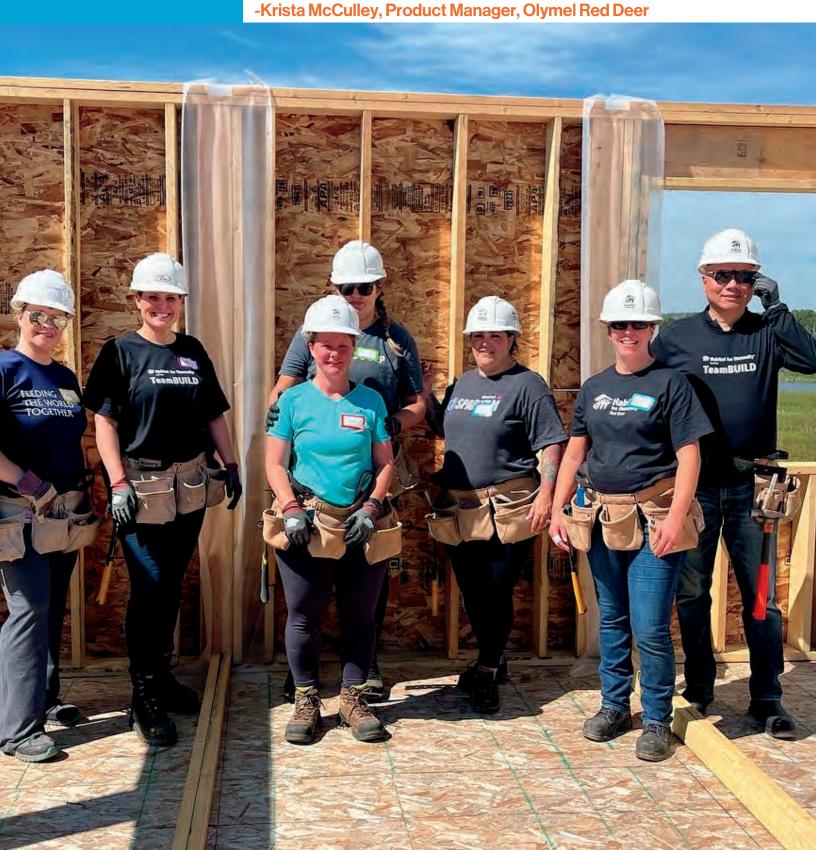

## team olymel august 13, 2022

"Volunteering at the build site with Habitat for Humanity was a great way for our team to give back to our community. Along with getting the opportunity to learn more about the organization, we also had the benefit of learning new skills through the help of their Build Supervisor. Habitat for Humanity has a great team that is passionate about the work they do to help families which aligns strongly with our values at Olymel. Being able to take part in the build of an affordable home that will help provide stability for a family in need was a very rewarding experience."

WomenBUILD 2: Blackpress Media, July 16/22

Team MNP, July 20/22

Team Olymel, August 13/22

Team NOVA Chemicals, October 4 & 6, 2022

Team AllState Insurance, October 7/22

Team Servus Wealth Strategies, October 20/22