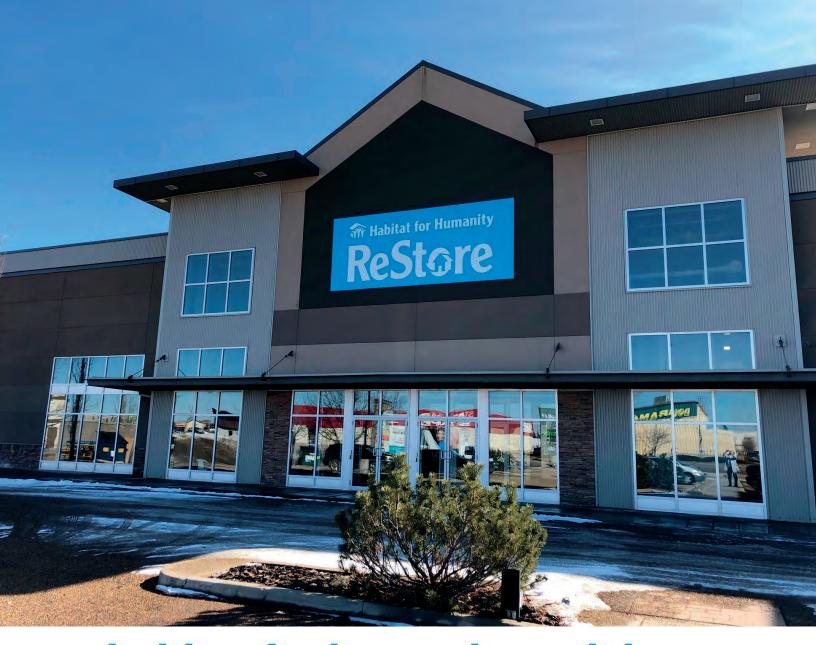

It began with the BIG MOVE – relocating our ReStore from its original home in north Red Deer (where it launched in 2001) to a bigger, brighter, and newer location in Gasoline Alley. Our new store offers donors and shoppers a much improved, affordable retail alternative, with loads more merchandise, new product lines, and a seamless process for dropping off donations. We are excited about what the future will bring as we continue to expand and improve our ReStore program.

# the ReStore MOVED TO GASOLINE ALLEY!

On April 1, 2002; the ReStore re-opened at its new location in Gasoline Alley! With local media and dignitaries in attendance for the official ribbon-cutting ceremony; Habitat staff and volunteers were thrilled to be able to open the doors to the public and showcase the ReStore's new home!

With nearly 40 percent more space than the ReStore's previous location and with excellent visibility and exposure in Gasoline Alley, the store hit the ground running, in line to have one of our best years we've ever had!